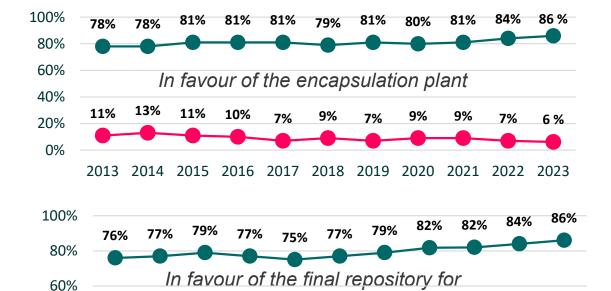

### Local acceptance and continued involvement

spent nuclear fuel

15% 15%

13%

2015 2016 2017 2018 2019 2020 2021 2022 2023

14%

11% 11%

40%

20%

0%

15%

15%

2013 2014

14%

16%

14

9%

### **Our lessons learnt**

- Strong and active ownership by the nuclear industry in Sweden with clear roles and sound financing system
- A dedicated organisation priority for SKB management to be involved in the licensing process
- Open and transparent research and development with broad national and international cooperation
- Keeping up the momentum owners, regions and municipalities together
- Strong presence in the municipalities we are a local company
- High confidence for SKB and for the authorities is essential building national support